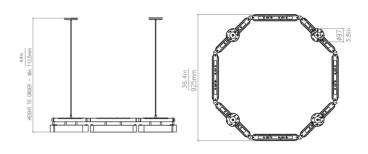

#### PRODUCT SPECIFICATION

Light Source: 5 x 72W, 2700, 6552 Lumens

IP Code: 20

**Dimming:** Dimmable via Triac dimming.

Dimensions: Shade: Ø92.5cm

Maximum Drop Length: 152cm Minimum Drop Length: 17cm

For all sales and technical enquiries, please contact: