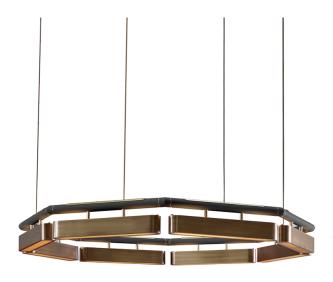

## Bert Frank Colt Octagon LED Chandelier

The Colt Octagon LED Chandelier was designed in 2024 by Bert Frank's in-house designers. Each shade features a cast brass grill attached to opal diffusers to create a glare-free experience. Colt Octagon LED Chandelier's name was inspired by the eight linear elements which were arranged to form the shape of an octagon. This elegant geometric chandelier refracts light both upwards and downwards, making it perfect for above a round dining table.

Bert Frank Colt Octagon LED Chandelier has a customisable cable length allowing this light to adapt to rooms with high ceilings. This unique chandelier is available in three metallic colourways: antique brass, brushed brass and dark bronze. The industrial-style creation is a testament to the careful attention to detail and commitment to quality that went into its design.