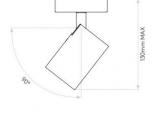

## Astro Ascoli Single Light

BRAND NEW, OVERSTOCKED, ORIGINAL PACKAGING. 1 x Textured White Available.

A single spotlight, with a square base, the Ascoli Single emits a directional light, with a head that can be tilted up to 90° or rotated 330°. The spotlight can be dimmed when used with a compatible GU10 light bulb. The Ascoli Single Spotlight can be mounted on walls or ceilings and is a beautiful addition to hallways, kitchens, living areas and even as a bedside reading light.