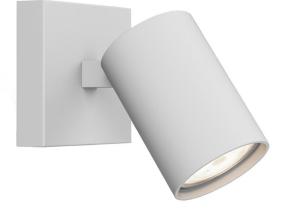

## Astro Ascoli Single Light

BRAND NEW, OVERSTOCKED, ORIGINAL PACKAGING. 1 x Textured White Available.

A single spotlight, with a square base, the Ascoli Single emits a directional light, with a head that can be tilted up to 90° or rotated 330°. The spotlight can be dimmed when used with a compatible GU10 light bulb. The Ascoli Single Spotlight can be mounted on walls or ceilings and is a beautiful addition to hallways, kitchens, living areas and even as a bedside reading light.