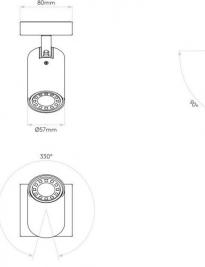

## Astro Ascoli Single Light

BRAND NEW, OVERSTOCKED, ORIGINAL PACKAGING. 1 x Textured White Available.

A single spotlight, with a square base, the Ascoli Single emits a directional light, with a head that can be tilted up to 90° or rotated 330°. The spotlight can be dimmed when used with a compatible GU10 light bulb. The Ascoli Single Spotlight can be mounted on walls or ceilings and is a beautiful addition to hallways, kitchens, living areas and even as a bedside reading light.

### PRODUCT SPECIFICATION

| Light Source: | 1 x Max 6W LED GU10 (excluded)      |
|---------------|-------------------------------------|
| IP Code:      | 20                                  |
| Dimming:      | Dimmable via mains phase dimming.   |
| Dimensions:   | Ø5.7cm<br>Height: 8cm<br>Width: 8cm |