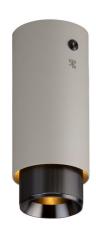

# **Buster and Punch Exhaust Surface Light**

BRAND NEW, OVERSTOCKED, ORIGINAL PACKAGING. 1 x Stone/Gun Metal Available.

Designed by Massimo Minale as part of the <u>Buster + Punch</u> <u>Exhaust collection</u>, the Exhaust Surface Light is a ceiling application, providing a subtle yet effective glow. Epitomising the Buster + Punch brand, this surface ceiling lamp exhibits an industrial and contemporary aesthetic that can adapt to a range of interiors.

Minale found inspiration from motorcycle exhaust pipes when crafting this surface light, Exhaust is perfect for use as accent lighting throughout your interior, the surface light can be used in both residential and professional settings.