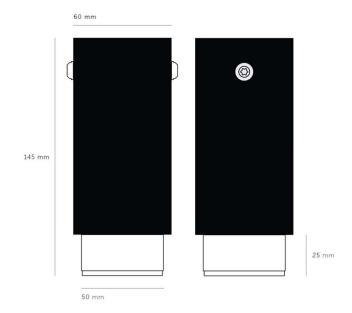

### PRODUCT SPECIFICATION

Light Source: 1 x Max 9W GU10 LED (excluded)

IP Code: 20

**Dimming:** Dimmable via mains phase dimming.

Dimensions: Diffuser: Ø5cm

Height: 14.5cm Base: Ø6cm