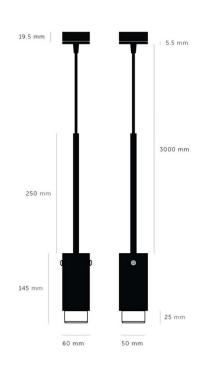

### PRODUCT SPECIFICATION

Light Source:1 x Max 9W GU10 LED (excluded)IP Code:20Dimming:Dimmable via mains phase dimming.Dimensions:Ø6cm

Height: 14.5cm Drop Height: 300cm