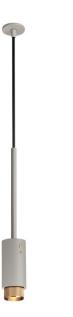

## Buster + Punch Exhaust Pendant

David

Village Lighting

BRAND NEW, OVERSTOCKED, ORIGINAL PACKAGING. 1 x Stone/Brass Available. 2 x Stone/Gun Metal Available.

Designed by Massimo Minale and inspired by the exhaust pipe of motorcycles, the Buster + Punch Exhaust Pendant Light is a slimline lighting solution that can be used in homes, offices, hospitality and public interiors. With a colour-matched ceiling canopy, the pendant light can be applied alone or in multiple to provide a downward-directed light that is particularly useful over tables and surfaces. The Exhaust Pendant emits a concentrated and effective glow. Add a contemporary and modern look to your space with this stunning pendant and match with others from the <u>Buster + Punch Exhaust collection</u> for a consistent lighting scheme.

### PRODUCT SPECIFICATION

Light Source:1 x Max 9W GU10 LED (excluded)IP Code:20Dimming:Dimmable via mains phase dimming.Dimensions:Ø6cm

Height: 14.5cm Drop Height: 300cm