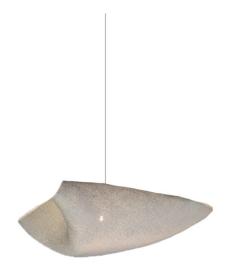

## a-emotional light Ballet Plié Pendant CLEARANCE

BRAND NEW, OVERSTOCKED, B-GRADE ORIGINAL PACKAGING.

1 x White Available.

a-emotional light created the Ballet collection after extensive experimentation with stainless steel mesh. The lightweight and durable material gives the Plie pendant a lightweight appearance, while the shape comes from the gathering of its apexes.

Depending on where you are standing the shape of the Plie changes, due to its asymmetry. The voluminous shape makes it natural and fluid, you can install the Plie on its own or combine it with other Ballet pendants. You can also purchase the Ballet Composition, with all three Ballet pendants hanging from a single ceiling rose.