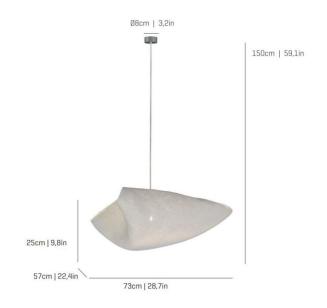

#### PRODUCT SPECIFICATION

Light Source: 1 x Max 12W E27 LED (excluded)

IP Code: 20

**Dimming:** 

Dimmable via mains phase dimming.

**Dimensions:** Width: 73cm

> Depth: 57cm Height: 25cm

For all sales and technical enquiries, please contact: