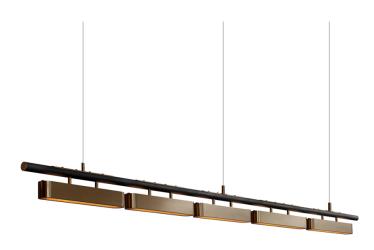

## **Bert Frank Colt LED Linear 5 Pendant**

Bert Frank Colt LED Linear 5 Pendant was designed in 2024 as an extension of **Bert Frank Colt Triple LED Pendant**. Each shade features a cast brass grill with slotted opal diffusers to create a glare-free effect. The shades are attached to a textured black finish bar suspended by an adjustable 200cm barely visible cable, giving the appearance of the structure floating.

Colt LED Linear 5 Pendant casts a soft glow on the ceiling and surface below, creating a warm atmospheric space. The Colt LED Linear 5 Pendant is available in three metallic colourways: antique brass, brushed brass and dark bronze. This linear pendant can be showcased above a kitchen island or dining table, providing both decorative and functional lighting in both commercial and residential surroundings.