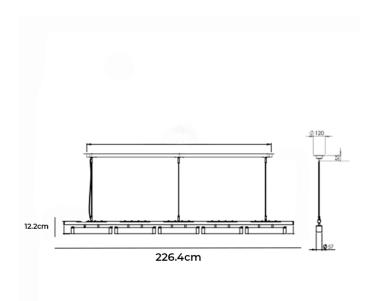

#### PRODUCT SPECIFICATION

Light Source: 5 x 15.5W, 2700K, 1450 Lumens

IP Code: 20

**Dimming:** Dimmable via triac dimming.

Dimensions: Brass Rod:

Shade Length: 226.4cm Shade Height: 12.2cm Maximum Drop Length: 152cm Minimum Drop Length: 17cm

Flex Cable:

Shade Length: 226.4cm Shade Height: 12.2cm Cable Length: 200cm