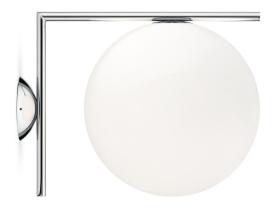

## Flos IC C/W 2 Light

BRAND NEW, OVERSTOCKED, ORIGINAL PACKAGING. 1 x Chrome C/W2 Available.

The larger Flos IC C/W2 is a ceiling/wall lights available in the Flos IC lights collection. The Flos IC wall and ceiling light was designed by Michael Anastassiades and plays with the idea of shape and balance. The wall/ceiling lamp is made from a glossy glass sphere which appears to balance on a metal rod, providing a soft and diffused light. The Flos IC ceiling/wall lamp has a discrete and perhaps even subtle design but when lit, it becomes the center of attention. Perfect for many settings, use in both the home and professional interiors to create a warming and inviting glow.