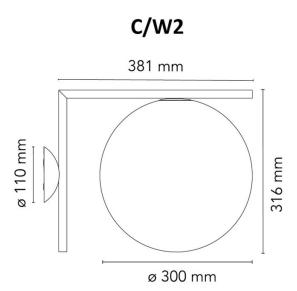

#### PRODUCT SPECIFICATION

Light Source: 1 x Max 205W E27 T38 (excluded)

IP Code: 20

**Dimming:** Dimmable via mains phase dimming

Dimensions: Shade: Ø30cm

Height: 31.6cm Depth: 38.1cm Base: Ø11cm

For all sales and technical enquiries, please contact: