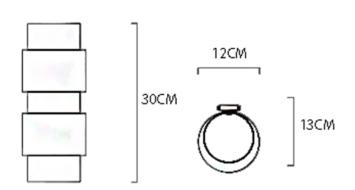

#### PRODUCT SPECIFICATION

Light Source: 2x Max 25W, G9 Halogen (Excluded)

IP Code: 20

**Dimming:** Dimmable via mains phase dimming

Dimensions: Height: 30cm

Depth: 13cm Width: 12cm

For all sales and technical enquiries, please contact: