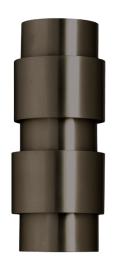

### **CTO Lighting Ring Wall Light**

The CTO Lighting Ring Wall Light was created by the brand's inhouse designers. Inspired by the chiaroscuro method of using strong light and shadows, the Ring Wall Light has been cleverly constructed to deliver richness and warmth to any environment. The sculpturally dramatic shade harnesses the light source and creates an upward and downward illumination, ideal for an aesthetically pleasing display within a hallway or as bedside table lights.

CTO Lighting Ring Wall Light is available in two rich colourways: brass and bronze. Whether it's a residential or commercial space, the elegant design and high-end finish of the Ring Wall Light make it stand out and add a hint of refinement to any interior.