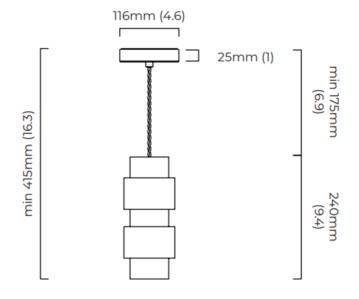

#### **PRODUCT SPECIFICATION**

| Light Source: | 1x Max 6W, | E14 LED | (Excluded) |
|---------------|------------|---------|------------|
|---------------|------------|---------|------------|

- **IP Code:** 20
- Dimming: Dimmable via mains phase dimming
- Dimensions: Minimum cable length: 17.5cm Minimum drop height: 41.5cm Shade height: 24cm