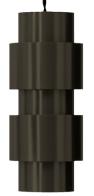

## **CTO Lighting Ring Pendant Light**

The CTO Lighting in-house designers created the Ring Pendant Light. Inspired by the art of chiaroscuro and using strong light and shadows, the Ring pendant has been cleverly constructed to deliver richness and warmth to any environment. The sculpturally dramatic shade harnesses the light source and creates a direct downward illumination, ideal for an aesthetically pleasing display within a kitchen or lounge area. Suspended by a black silk braided flex cable at a minimum height of 17.5cm, this stunning pendant is adaptable to your preferences.

CTO Lighting Ring Pendant Light is available in two rich colourways: brass and bronze. Whether it is a residential or commercial establishment, the Ring Pendant's refined design and high-end finish make it stand out and add a touch of elegance to any interior.