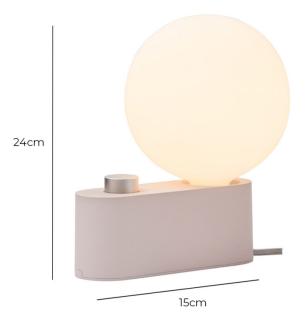

#### PRODUCT SPECIFICATION

Light Source: 1 x Max 25W E27 LED (included)

IP Code:

Integrated dimmer on the product.

**Dimensions:** 

**Dimming:** 

Height: 24cm

Width: 15cm

Cable Length: 300cm