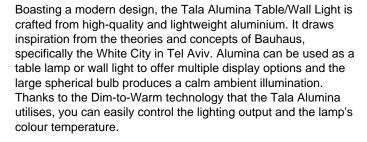

## Tala Alumina Table / Wall Light

The Tala Alumina Table/Wall Light is a multi-functional lighting solution that is suitable for almost any interior. When fitted to the wall, Alumina is easy to install and requires no hardwiring, featuring a cable and plug instead. The five colourways allow the lamp to adapt to a range of personal styles and the user can easily adjust its position and manoeuvre it to suit their activity or desired ambience. Alumina was Tala's first exploration into nonorganic materials and by finding a form suitable for powder coating, they were able to apply five on-trend colours for customers to choose from.

Please Note: The glass globe housed in the base of the Tala Alumina is a replaceable Sphere IV LED Tala bulb and not a diffuser.