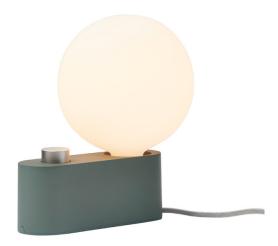

## Tala Alumina Table / Wall Light

The Tala Alumina Table/Wall Light is a multi-functional lighting solution that is suitable for almost any interior. When fitted to the wall, Alumina is easy to install and requires no hardwiring, featuring a cable and plug instead. The five colourways allow the lamp to adapt to a range of personal styles and the user can easily adjust its position and manoeuvre it to suit their activity or desired ambience. Alumina was Tala's first exploration into nonorganic materials and by finding a form suitable for powder coating, they were able to apply five on-trend colours for customers to choose from.

Please Note: The glass globe housed in the base of the Tala Alumina is a replaceable Sphere IV LED Tala bulb and not a diffuser.