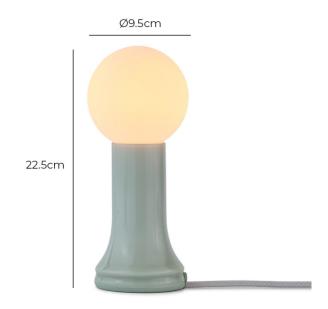

#### PRODUCT SPECIFICATION

Light Source: 1 x Max 6W LED E27 (included)

IP Code: 20

**Dimming:** In-line dimmer included on cable.

Dimensions: Diffuser: Ø9.5cm

Height: 22.5cm Cable Length: 300cm