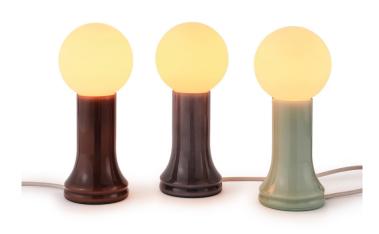

### Tala Shore Table Lamp

Crafted from recycled glass and inspired by the form of a classic lightbulb, the Tala Shore Table Lamp is a compact and stylish ambient lighting solution. The body of the lamp is available in three varying finishes, using different glasses to achieve this outcome. Sea Green captures the mix of green and blue glass shards found scattered among pebbles on the beach, while Smoke Grey mixes the silvery-white tones in reclaimed bottles and the dark glass stones found among shingles and sand. Bottle Brown references the rich amber hues found in apothecary jars or centuries-old brandy bottles found on the sea floor.