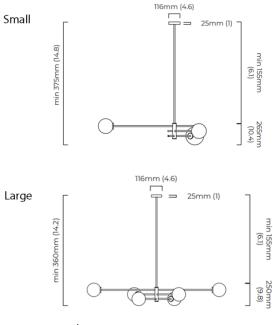

#### PRODUCT SPECIFICATION

| Light Source: | Small - 3x Max 4.5W, E14 (Excluded)<br>Large - 6x Max 4.5W, E14 (Excluded)                                                                                         |
|---------------|--------------------------------------------------------------------------------------------------------------------------------------------------------------------|
| IP Code:      | 20                                                                                                                                                                 |
| Dimming:      | Dimmable via mains phase dimmable                                                                                                                                  |
| Dimensions:   | Small<br>Minimum drop height: 37.5cm<br>Body height: 26.5cm<br>Rod height: 15.5cm<br>Large<br>Minimum drop height: 36cm<br>Body height: 25cm<br>Rod height: 15.5cm |

Diagrams not to scale

For all sales and technical enquiries, please contact:

+44 (0)114 263 4266 info@davidvillagelighting.co.uk www.davidvillagelighting.co.uk