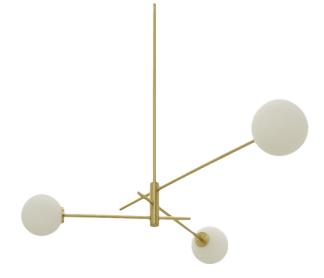

## **CTO Lighting Trevi Pendant**

Trevi Pendant was designed in-house at CTO Lighting. This stunning pendant was inspired by the famous fountain at the Piazza di Trevi, in Italy. Each arm of the Trevi pendant provides a perfectly balanced composition where lines meet and extend at the precisely formed central pillar. Suspended on a bronze or brass rod, the minimum drop height is 37.5cm for the small and 36cm for the large, ideal for above a dining table or coffee table.

David

Village Lighting

Trevi Pendant is available with either 3 or 6 shades, a contemporary centrepiece has a satin brass or bronze finish with opal glass globe shades. Whether it is a residential or commercial establishment, Trevi Pendant has a refined design and high-end finish make it stand out and add a touch of elegance to any interior.