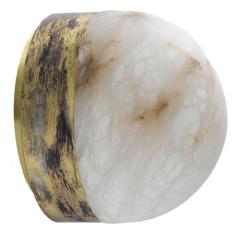

# CTO Lighting Lucid Ceiling / Wall Light

David

Village Lighting

The CTO Lighting Lucid Ceiling/Wall Light is a refined lighting solution which combines high-quality material with inviting illumination. This wall or ceiling-mounted lamp features an alabaster diffuser that is mounted onto a solid metal base, the light source emanates from beneath the surface of the natural stone, highlighting its unique veining and casting a warm glow onto the surrounding area. The Lucid Ceiling/Wall Light can be easily dimmed in order to personalise the ambience of your space and can be displayed either individually or in rows of multiples for longer stretches of space.

This luxurious wall light is perfect for adding a touch of opulence to your interior, and due to its unobtrusive nature, it is a perfect solution for hallways and corridors. Similarly, Lucid makes a beautiful bedside reading lamp or as a way to illuminate cosy corners, living rooms, kitchens and dining areas.