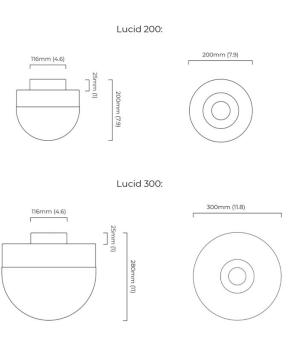

### **PRODUCT SPECIFICATION**

| Light Source: | Lucid 200: 1 x Max 6.5W E14 LED (excluded)<br>Lucid 300: 1 x Max 8W E27 LED (excluded) |
|---------------|----------------------------------------------------------------------------------------|
| IP Code:      | 20                                                                                     |
| Dimming:      | Dimmable with trailing edge dimming.                                                   |
| Dimensions:   | Lucid 200:                                                                             |

Diffuser: Ø20cm Diffuser Height: 20cm Wall Mount: Ø11.6cm

Lucid 300: Diffuser: Ø30cm Diffuser Height: 28cm Wall Mount: Ø11.6cm