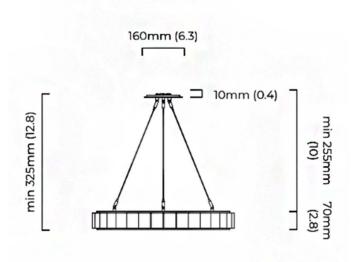

### PRODUCT SPECIFICATION

Light Source: 38W, 2700K

IP Code: 20

**Dimming:** Dimmable via mains phase dimming

Dimensions: Minimum drop height: 32.5cm

Maximum drop height: 508cm

Ceiling plate: Ø16cm Diameter: Ø64cm Width: 7cm