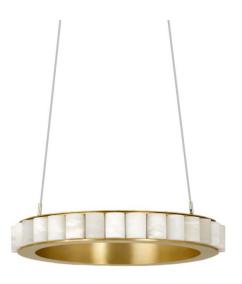

## CTO Lighting Avalon LED Chandelier

CTO Lighting Avalon LED Chandelier balances classic design with contemporary by casting an ethereal glow through its honed alabaster cylinders. Suspended by barely visible stainless-steel cables which vary in size, this modern chandelier appears to float gracefully and effortlessly within any residential or commercial interior setting. A true showstopper, the circular form of Avalon LED Chandelier is well suited to illuminating dining tables, and kitchen islands, or as a centrepiece to living rooms and bedrooms.

Avalon LED Chandelier is available in three sizes: medium, large and extra large. Each structure is built from either a bronze or brass frame which houses an LED light source, diffused by cylinders of alabaster and creating an even dispersal of light. Avalon is a masterpiece of form and function, blending style and practicality to offer great variety and truly versatile lighting.