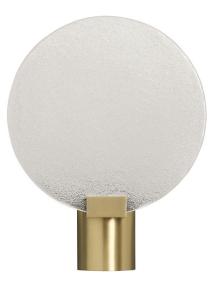

## **CTO Lighting Nimbus Wall Light**

The CTO Lighting Nimbus Wall Light is a modern take on a traditional form, combining a hand-crafted circular fritted glass diffuser with sleek metal detailing. Nimbus reflects and diffuses light through its organic glass disc, creating mesmerising illumination that can be utilised in a variety of interiors. This elegant lighting solution is available in two finishes, Brass or Bronze, and can be displayed individually or in pairs.

The Nimbus Wall Lamp generates a warm illumination that is softly diffused through the glass; creating a cosy and inviting atmosphere that is perfect for bedrooms, dining areas, hallways and reading nooks. Its slim silhouette allows the Nimbus to adapt to even tighter spaces, remaining unobtrusive without impacting the lighting output.