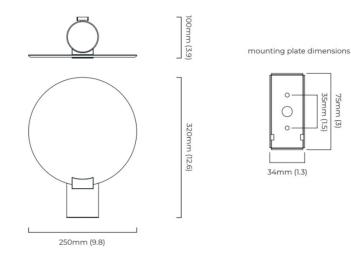

### PRODUCT SPECIFICATION

20

- Light Source: 1 x Max 2.3W G9 LED Dimmable (excluded)
- IP Code:
- **Dimming:** Dimmable using trailing edge dimming.
- **Dimensions:** Diffuser: Ø25cm Height: 32cm Depth: 10cm