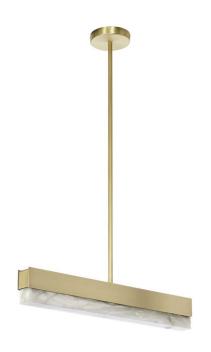

### Designer: CTO Lighting

PRODUCT DESCRIPTION

**CTO Lighting Artes LED Pendant** 

CTO Lighting Artes LED Pendant was designed in-house by the remarkable craftsmanship of the experts. Artes LED Pendant is an architectural beam of light fused with premium materials such as bronze, satin brass and honed alabaster creating an elegant pendant. Hung from a 135cm drop, Artes can be displayed independently or displayed in a cluster for an aesthetically pleasing feature. These timeless alabaster pendants can be featured in both a commercial and a residential setting.

Artes LED Pendants are available in two sophisticated colourways: bronze and brass. This minimalistic-looking pendant uses a modern lighting solution that utilises LED technology and produces a direct downward illumination to enhance your space, perfect above a kitchen table or island. The <a href="Artes collection">Artes collection</a> also includes a different pendant version, a wall light and a floor lamp.