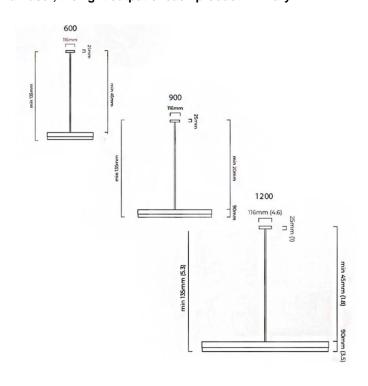

#### PRODUCT SPECIFICATION

Light Source: 600 - 16W, 2700K

**900 -** 24W, 2700K **1200 -** 32W, 2700K

IP Code: 20

**Dimming:** Dimmable via mains phase dimming

Dimensions: 600

Shade height: 9cm Drop height: 135cm Length: 60cm

900

Shade height: 9cm Drop height: 135cm Length: 90cm

1200

Shade height: 9cm Drop height: 135cm Length: 120cm