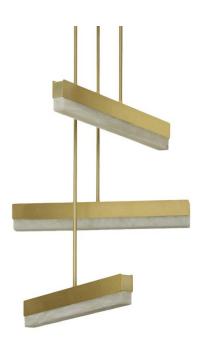

# **CTO Lighting Artes Collective LED Pendant**

Artes Collective LED Pendant was designed in-house by the design team at CTO Lighting. Artes is an architectural beam of light fused with premium materials such as bronze, satin brass and honed alabaster creating an elegant pendant. Artes are suspended on barely visible cables of varying lengths, creating a timeless cluster effect that can be displayed in domestic and corporate environments. The rich materials and minimalistic use of angles seamlessly blend elegance and sophistication.

Add an affluent element to any décor with this alabaster shade and metal structure which are available in two colourways: bronze or brass. The <a href="Artes collection">Artes collection</a> also includes a different pendant version, a wall light and a floor lamp.