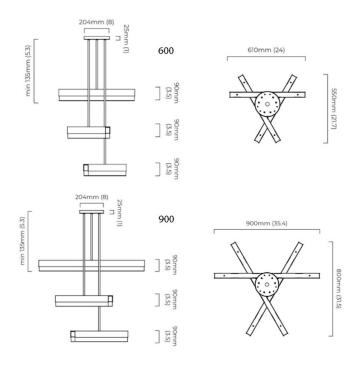

#### PRODUCT SPECIFICATION

Light Source: 600

48W, 2700K **900** 

72W, 2700K

IP Code: 20

Dimming: Dimmable via mains phase dimming

Dimensions: 600

Minimum drop: 13.5cm Maximum drop: 600cm Shade height: 9cm Width: 61cm

900

Minimum drop: 13.5cm Maximum drop: 600cm Shade height: 9cm Width: 90cm