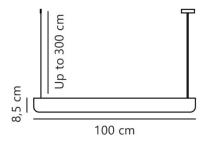

#### **PRODUCT SPECIFICATION**

| Light<br>Source: | 1 x Max 15W S14S LED Non-Dim (included)                          |
|------------------|------------------------------------------------------------------|
| IP Code:         | 20                                                               |
| Dimming:         | Dimmable via mains phase dimming (with a dimmable bulb)          |
| Dimensions:      | Width: 100cm<br>Body Height: 8.5cm<br>Maximum Drop Height: 300cm |