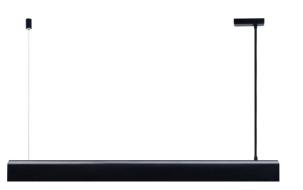

## Design For The People Beau Pendant

The Design For The People Beau is a linear pendant light, available in two sizes and boasting a sleek black finish. Designed by Sofie Lefevre, the Beau Pendant features a slim silhouette that can adapt to a range of interiors and generates a focused warm downlight that can be dimmed if used with a dimmable bulb. The metal structure is suspended by a textile cable, offering an adjustable height that can be chosen upon installation, also in a black finish to create a cohesive design.

The minimalistic design of the Design For The People Beau Pendant results in a beautiful luminaire for above a dining table or kitchen counter. Similarly, it can be utilised in commercial spaces above shop counters or desks in reception areas. This pendant light can be installed individually or in multiples in a row for larger spaces or longer dining areas.