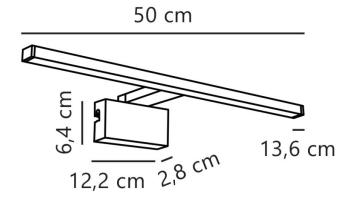

#### PRODUCT SPECIFICATION

Light Source: 8.9W, 3000K, 800 Lumens

IP Code: 44

**Dimming:** Non-Dimmable. **Dimensions:** Width: 50cm

Wall Mount Width: 12.2cm

Wall Mount Height: 6.4cm