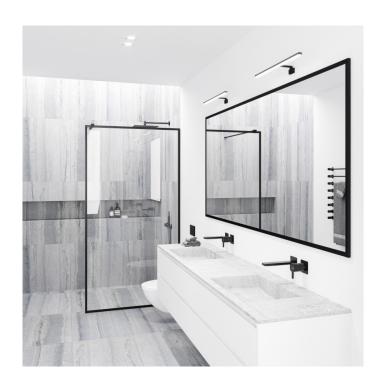

## **Nordlux Marlee LED Wall Light**

The Nordlux Marlee LED Wall Light is a great way to brighten up your bathroom. The slender diffuser is unobtrusive, providing a sleek modern aesthetic, whilst still offering functional downlighting. Marlee comes supplied with three mounting options: on your mirror, your wall or even a cabinet, offering versatility as well as style. #The IP-rated wall light is available in three stylish finishes (Black, White or Chrome) which can easily adapt to a range of modern interiors and personal styles.

The Marlee Wall Light can be installed individually or in multiples for larger spaces, not only is it an exceptional bathroom light but it also works as a stylish picture light in hallways, living rooms and dining spaces. It can be utilised in both residential and commercial interiors.