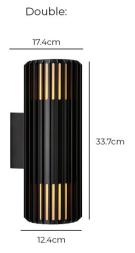

r your gardens and exterior entryways, thanks to the slats in the aluminium shade, this lighting solution creates beautiful light and shadow effects. This wall light can be utilised individually or installed in multiples for larger settings, it can adapt to a range of styles, providing functional accent lighting.

Please Note: The Nordlux Aludra is suited for harsh-weather environments such as coastal areas and includes a 10 year guarantee on surface deterioration.



#### PRODUCT SPECIFICATION

Light Source: Single: 1 x Max 15W LED E27 (excluded)

Double: 2 x Max 15W LED E27 (excluded)

IP Code: 54

Dimming: Dimmable via mains phase dimming.

Dimensions: Single:

Height: 16.8cm Diffuser Depth: 12.4cm Full Depth: 17.4cm

Double:

Height: 33.7cm Diffuser Depth: 12.4cm Full Depth: 17.4cm







## For all sales and technical enquiries, please contact:

+44 (0)114 263 4266

in fo@david vill agelighting.co.uk

www.davidvillagelighting.co.uk