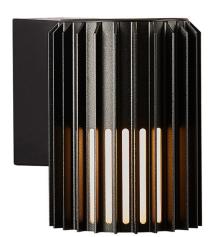

### **Nordlux Aludra Outdoor Wall Light**

The Nordlux Aludra Outdoor Wall Light provides a welcoming ambient illumination for your gardens and exterior entryways, thanks to the slats in the aluminium shade, this lighting solution creates beautiful light and shadow effects. This wall light can be utilised individually or installed in multiples for larger settings, it can adapt to a range of styles, providing functional accent lighting.

Please Note: The Nordlux Aludra is suited for harsh-weather environments such as coastal areas and includes a 10 year guarantee on surface deterioration.