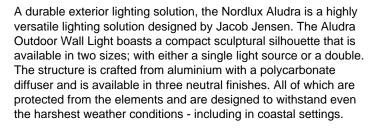

### **Nordlux Aludra Outdoor Wall Light**

The Nordlux Aludra Outdoor Wall Light provides a welcoming ambient illumination for your gardens and exterior entryways, thanks to the slats in the aluminium shade, this lighting solution creates beautiful light and shadow effects. This wall light can be utilised individually or installed in multiples for larger settings, it can adapt to a range of styles, providing functional accent lighting.

Please Note: The Nordlux Aludra is suited for harsh-weather environments such as coastal areas and includes a 10 year guarantee on surface deterioration.