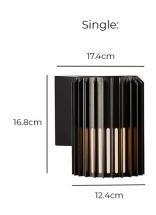

#### PRODUCT SPECIFICATION

Light Source: Single: 1 x Max 15W LED E27 (excluded)

Double: 2 x Max 15W LED E27 (excluded)

IP Code: 54

Dimming: Dimmable via mains phase dimming.

Dimensions: Single:

Height: 16.8cm Diffuser Depth: 12.4cm Full Depth: 17.4cm