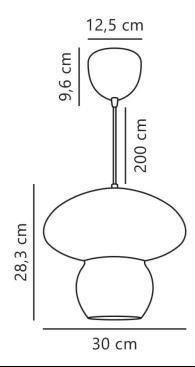

#### PRODUCT SPECIFICATION

Light Source: 1 x Max 25W E27 (excluded)

IP Code: 20

**Dimming:** Dimmable via mains phase dimming.

Dimensions: Shade Height: 28.3cm

Shade Width: 30cm Drop Height: 200cm

For all sales and technical enquiries, please contact: