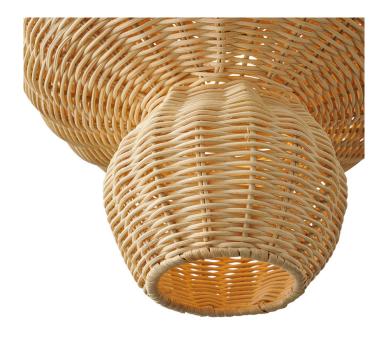

#### **Nordlux Allie Pendant**

Providing functional ambient lighting, the Nordlux Allie Pendant draws inspiration from nature, specifically utilising the form of a mushroom for the shape of the shade - this shade is crafted from rattan which is woven around a metal structure. Allie constructs beautiful light and shadow play due to the gaps in the shade and perfectly brightens up any interior.

The Nordlux Allie Pendant creates a cosy and inviting ambience whilst adding a touch of nature to your space. It can be suspended individually or in multiples for larger spaces, and the open space at the bottom of the lamp shade allows a small amount of focused downlight to escape, making it perfect for display above side tables, bedside tables or even dining room tables.