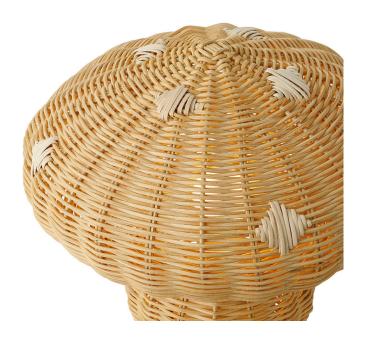

## **Nordlux Allie Table Lamp**

The Nordlux Allie is a smaller table lamp, with a big personality. Utilising the silhouette of a mushroom and drawing inspiration from nature, this lighting solution boasts a simple colour palette and more stripped-back materials. The shade is crafted from rattan and not only diffuses the light source but also generates interesting light and shadow patterns on the surrounding surface.