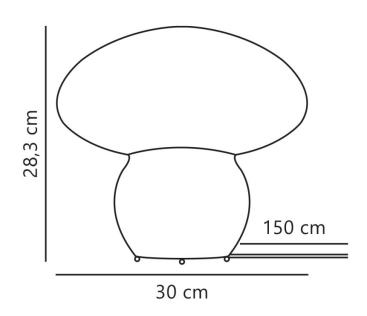

#### PRODUCT SPECIFICATION

Light Source: 1 x Max 25W E27 (excluded)

IP Code: 20

**Dimming:** In-line on/off switch on the cable.

Dimensions: Height: 28.3cm

Width: 30cm

Cable Length: 150cm

For all sales and technical enquiries, please contact: