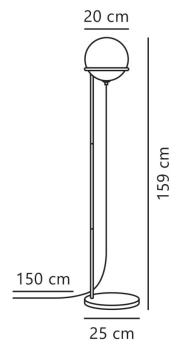

#### PRODUCT SPECIFICATION

Light Source: 1 x Max 5W G9 (excluded)

IP Code: 20

**Dimming:** In-line on/off switch on the cable.

Dimensions: Diffuser: Ø20cm

Height: 159cm Base: Ø25cm

Cable Length: 150cm

For all sales and technical enquiries, please contact: