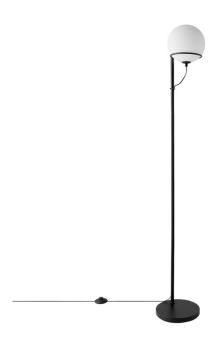

## **Nordlux Wilson Floor Lamp**

The Nordlux Wilson Floor Lamp is a larger variation of the <u>Table Lamp</u>, consisting of the same slender metal frame that supports a spherical glass diffuser. Wilson radiates a gentle light that spreads throughout the room, generating a cosy ambience that can be operated in a variety of settings both residentially and commercially. It is especially useful in bedrooms, living areas, dining spaces, reception areas and entryways.

Although non-dimmable, the Wilson Floor Lamp features an inline switch on the cable which allows you to easily turn the light on and off. Due to the seek black finish of Wilson, it can easily adapt to an array of personal styles whilst adding a unique and geometric silhouette to your room. It can be displayed individually, in multiples or alongside the Wilson Table Lamp for a coordinated interior.