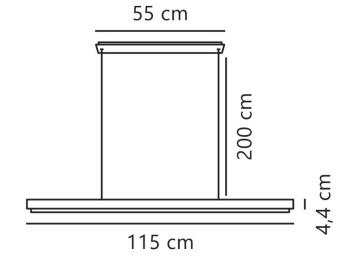

#### PRODUCT SPECIFICATION

Light Source: 47W, 3000K, 1800 Lumens

IP Code: 20

**Dimming:** Dimmable via mains phase dimming.

Dimensions: Length: 115cm

Body Height: 4.4cm Drop Height: 200cm

Ceiling Canopy Width: 55cm