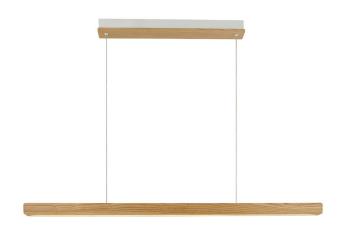

### **Nordlux Ilgas LED Pendant**

The Nordlux Ilgas Pendant is the definition of sleek Scandinavian design, utilising a slender frame, a neutral colour palette and high-quality natural materials. The Ilgas LED Pendant is functional but decorative, with a maximum drop height of 200cm that can be easily adjusted upon installation to fit the needs of your interior. This unobtrusive linear lighting solution is crafted from wood and is fitted with an integrated LED light source, which is projected onto the surface below - the result being a functional downlight that is perfect for above dining tables and kitchen islands.

The streamlined aesthetic of the Ilgas can be integrated into both classic and contemporary interiors and can be displayed individually or in multiples. Thanks to the dimmability of this pendant, you can easily generate a range of atmospheres - from a brighter functional illumination to a more atmospheric cosy glow for evenings.