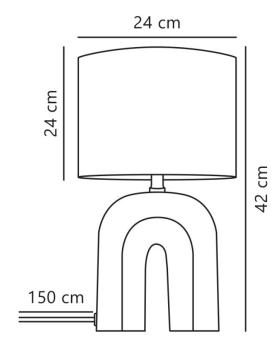

#### PRODUCT SPECIFICATION

Light Source: 1 x Max 40W E27 (excluded)

IP Code: 20

**Dimming:** In-line on/off switch on the cable.

Dimensions: Height: 42cm

Shade Height: 24cm Shade Width: 24cm Cable Length: 150cm