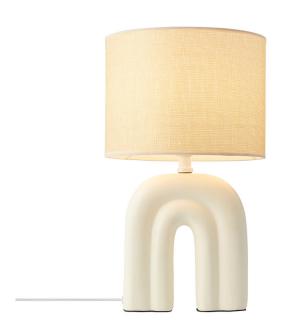

### **Nordlux Haze Table Lamp**

The Nordlux Haze Table Lamp is a soft design that can adapt to a multitude of interiors. It features a curved ceramic base, which resembles a rainbow, and a delicate linen shade - both following a neutral beige aesthetic. The result is a cosy illumination which creates a warm and inviting interior, casting a relaxing glow across the nearby area. Although the Haze Table Lamp is non-dimmable it features an easy-to-access switch on the cable which allows you a simple way to turn the luminaire from ambient accent lighting to a striking art piece.

Haze is a functional lamp with a decorative touch and can easily adapt to almost any room in your home, it is an exceptionally beautiful addition to living rooms, bedrooms and hallways. Similarly, it can add a beautiful atmosphere to commercial environments such as restaurants and cafes.