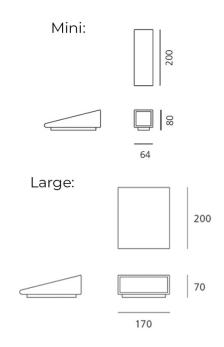

### PRODUCT SPECIFICATION

Light Source: Mini: 11W, 3000K, 805 Lumens

Large: 15W, 3000K, 1022 Lumens

IP Code: 65

**Dimming:** Non-Dimmable.

Dimensions: Mini:

Height: 20cm Width: 6.4cm Depth: 8cm

Large:

Height: 20cm Width: 17cm Depth: 7cm