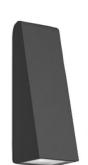

## Artemide Architectural Cuneo Wall Light

The Artemide Cuneo LED Outdoor Wall Light is a functional and versatile invention, designed by Klaus Bergasse the Cuneo utilises a satin-finished aluminium structure and methacrylate diffuser. Thanks to its IP65 rating, the Artemide Cuneo Wall Light can be utilised in outdoor settings - the LED light source is emitted either upwards or downwards, creating a wall-washer effect. Similarly, this luminaire can be installed on the ground to brighten paths, driveways or shrubbery.

This exterior wall light is an adaptable lighting solution, available in two sizes (Mini or Large) and three neutral finishes (Anthracite, Rust or White-Grey). Cuneo can easily adapt to a range of interior and exterior settings. Providing a unique illumination. The Cuneo LED Outdoor Wall Light can be displayed individually or in multiples for larger spaces.