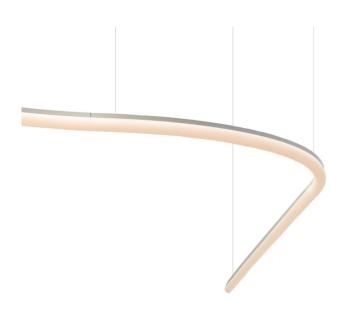

## Artemide Architectural La Linea

The Artemide La Linea Light is an incredibly versatile luminaire, offering illumination for an assortment of spaces and allowing the user to install it in a variety of ways. The La Linea consist of a flexible silicone tube which houses an LED light source, this tubing is capable of freely twisting and turning in a multitude of ways in order for you to create a custom installation. This LED tubing can even be installed in overlapping patterns, weaving between each other to immediately catch the user's eye and generate what appears as a work of art on your ceiling, wall or floor.

This lighting solution can be purchased with a range of installation accessories, including ceiling mounts, wall mounts or suspension kits depending on your needs. It is also available with an IP20 or IP65 rating, allowing you the option of utilising the La Linea in an outdoor setting. Available in 2.5 and 5-meter lengths, this lighting installation offers exceptional lighting performance as well as a decorative addition to your environment.