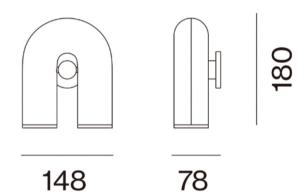

#### PRODUCT SPECIFICATION

Light Source: 2 x Max 6W GU10 (excluded)

IP Code: 20

**Dimming:** Dimmable via mains phase dimming.

Dimensions: Height: 18cm

Width: 14.8cm Depth: 7.8cm Wall Mount: Ø5.5cm

For all sales and technical enquiries, please contact: