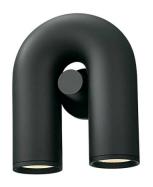

## **AGO Cirkus Wall Light**

A playful design by BYMARS, the AGO Cirkus Wall Light utilises the u-shaped silhouette, seen throughout the collection, that appears to float in mid-air. The illumination is emitted downwards, providing functional but inviting lighting. The Cirkus Wall Light is available in four finishes; Charcoal, Green, Grey or Terracotta, and can adapt to a range of modern spaces.

Cirkus expertly combines Korean and Scandinavian design, utilising geometric shapes and soft curves to generate a minimalistic lighting solution. These refined forms can be displayed individually in smaller spaces such as bedside tables or in multiples to fill larger spaces such as hallways, reception areas or entryways. The AGO Cirkus Wall Light is a beautiful way to brighten up both residential and commercial interiors.