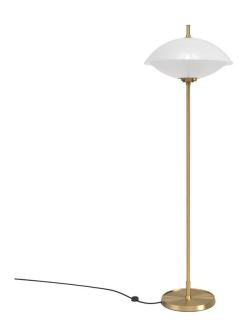

### Fritz Hansen Clam Floor Lamp

Designed by Danish design duo Ahm & Lund and inspired by the shape of an organic seashell, the Clam Floor Lamp is an elegant and timeless ambient lighting solution. The form of the Fritz Hansen Clam is crafted from an untreated brass stem that will subtly patina over time and an opal glass diffuser - the result is a functional contemporary design which provides a moodenhancing illumination.

The Fritz Hansen Clam Floor Lamp is a beautiful addition to dining and lounge areas, as well as other areas of relaxation. It can create a cosy corner for reading, an ambient glow whilst catching up with friends or even a perfect glow while preparing dinner. Similarly, this floor lamp can also be utilised in commercial settings such as in hotels, restaurants, bars and reception areas.