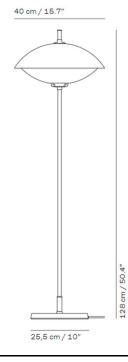

#### PRODUCT SPECIFICATION

Light Source: 1 x Max 40W E27 (excluded)

IP Code: 20

**Dimming:** In-line on/off switch on the cable.

Dimensions: Shade: Ø40cm

Height: 128cm Base: Ø25.5cm Cable Length: 200cm

For all sales and technical enquiries, please contact: