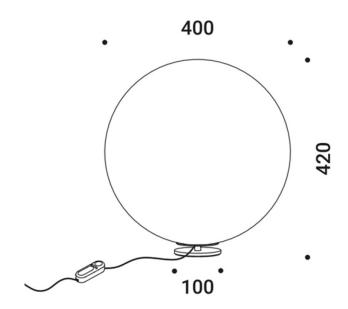

#### PRODUCT SPECIFICATION

Light Source: 1 x Max 15W E27 (excluded)

IP Code: 20

**Dimming:** In-line dimmer included on cable.

Dimensions: Height: 42cm

Width: 40cm Base: Ø10cm

Cable Length: 195cm

For all sales and technical enquiries, please contact: