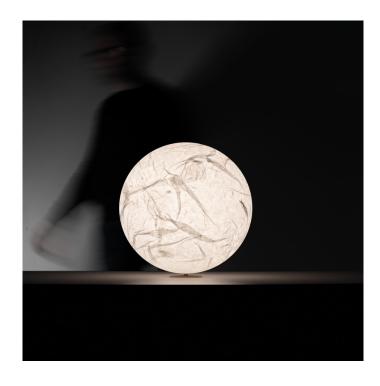

### **Davide Groppi Moon Table Lamp**

Designed by Davide Groppi, the Moon Table Lamp features a Japanese paper shade and a gold metal base. The design is made to resemble a luminous moon, with the idea of bringing the night sky indoors. Each lamp is handmade, meaning every creation is unique. A traditional-looking lamp, but with a creative modern twist.

This oriental-inspired lighting solution produces functional ambient lighting that can be easily dimmed via an in-line dimmer on the cable. This allows you to personalise the ambience of your room and create an environment that suits you and your needs. It is a beautiful lamp for side tables, hallways, bedrooms and reading nooks. The collection is widened with the availability of a **Moon Suspension Light**.