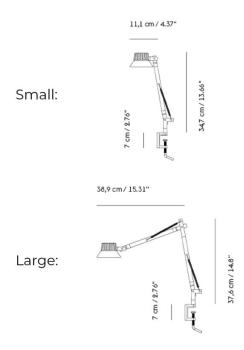

#### PRODUCT SPECIFICATION

Light Source: 14W, 3000K, 750 Lumens

IP Code: 20

**Dimming:** Integrated dimmer on the product.

Dimensions: Small:

Lamp Head: 10.5cm Depth: 11.1cm Height: 34.7cm

Large:

Lamp Head: 10.5cm Depth: 38.9cm Height: 37.6cm