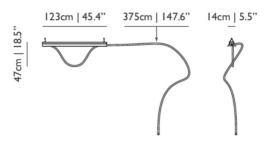

Large:

Width: 123cm Height: 47cm Depth: 14cm Drop Height: 250cm Cable Length: 375cm

### Large: