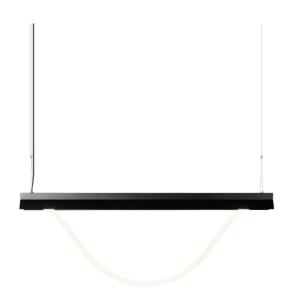

## **Moooi Tubelight LED Suspension**

The Moooi Tubelight Suspension light was designed by BCXSY, with the aim of redefining traditional fluorescent lights. The structure consists of a powder-coated black metal bar, with silicone tubing appearing to drape effortlessly from the form. Tubelight is available in two variants, with a 1.5-meter fixed LED tube or a 5-meter flexible LED tube. The 1.5-meter version boasts a fixed arc. With the 5-meter version, you can shape the flexible tube as desired.

This contemporary lighting solution offers an elegant sculpture to your interior, resembling a piece of art. It is a beautiful way to illuminate dining tables, kitchen islands, workspaces and counters. Whether used in residential or commercial spaces, the Tubelight is guaranteed to make a statement and immediately catch your eye. Its adaptable design seamlessly integrates into any space, offering both style and functionality.