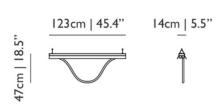

#### PRODUCT SPECIFICATION

Light Source: Small: 33W, 2900K, 1416 Lumens

Large: 65W, 2900K, 3636 Lumens

IP Code: 20

**Dimming:** Dimmable via mains phase dimming.

Dimensions: Small:

Width: 123cm Height: 47cm Depth: 14cm Drop Height: 250cm

#### Small: