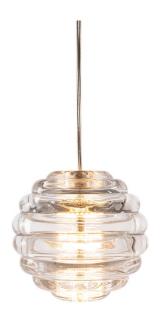

## Tom Dixon Press Mini Sphere Pendant

The Tom Dixon Press Mini Sphere Pendant is a smaller variation of the original <u>Press Pendant</u>, still harnessing the iconic ribbed glass shade reminiscent of shipping buoys and children's toys. The light source is concealed withing the sphere and projected out into the room, producing a soft and even glow, diffused by the glass.

The Press Mini Sphere Pendant was designed to be displayed in clusters at varying heights, generating an elegant installation. It is a sleek addition to stairwells, entryways, kitchens, dining spaces and even bedrooms. Similarly, it can be used in commercial environments as well as just residential spaces.