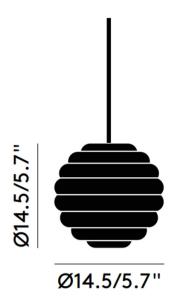

#### PRODUCT SPECIFICATION

Light Source: 7.5W, 2700K, 680 Lumens

IP Code: 20

**Dimming:** Dimmable via mains phase dimming.

Dimensions: Shade: Ø14.5cm

Shade Height: 14.5cm Drop Height: 250cm