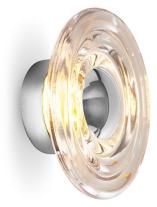

## Tom Dixon Press Mini LED Surface Light

A smaller version of the classic <u>Press Surface Light</u>, the Press Mini still provides your space with functional ambient lighting, while remaining unobtrusive. The Tom Dixon Press Mini Surface Light is more compact in size, lighter in weight and designed to be clustered in multiples. The spherical form is crafted from ribbed glass and includes three different coloured metal dome caps silver, gold and black. The glass diffuses the LED illumination and results in a glare-free warm glow.

The Press Mini Surface is fitted with a silver metal dome cap, with easily attachable/removable gold and black caps in the box.

Please Note: This LED Wall Light comes as 2700K as standard, but a 3000K LED ring offering a brighter glow can be purchased separately. Please <u>Contact Us</u> for more information and pricing.