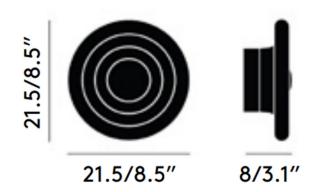

## **PRODUCT SPECIFICATION**

Light Source: 6W, 2700K, 500 Lumens IP Code: 55 Dimming: Dimmable via mains phase dimming. Dimensions: Surface: Ø21.5cm Height: 21.5cm Depth: 8cm

LA10442/SL/MINI