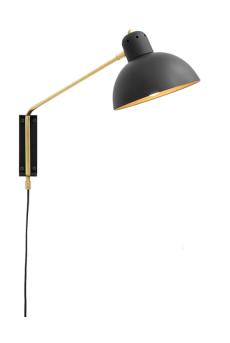

# Lambert & Fils Waldorf Wall Light

LA10999

SOURCE: https://www.davidvillagelighting.co.uk/product/Lambert-Fils-Waldorf-Wall-Light/10001759

# **Lambert & Fils Waldorf Wall Light**

Waldorf Wall Light was designed in-house by the experts at Lambert & Fils. The Waldorf Wall Light combines an open hemispherical shade with a cylindrical socket cover. This composite shade is deployed in suspension and wall-mounted configurations with natural brass and powder-coated rods. The contemporary wall light is designed with moving parts that add flexibility to its crisp and streamlined form. The unique design is a tribute to the thorough attention to detail and unwavering pledge to quality.

Waldorf Wall Light can be situated in a residential or commercial establishment thanks to its refined design and high-end finish making it stand out and add a touch of elegance to any interior. Waldorf Wall Light is perfect as a reading and task lamp which can be featured next to a bed or near the cosy chair in the corner of a room.

# PRODUCT SPECIFICATION

Light Source: 1 x Max 4.5W G60 LED (Included)

IP Code: 20

**Dimming:** Integrated on/off switch on the cable.

Dimensions: Height: 33cm

Width: 18cm Depth: 47cm

Cable Length: 244cm