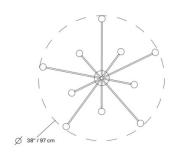

#### PRODUCT SPECIFICATION

Light Source: 20 x Max 3.5W G9 LED (included)

IP Code: 20

**Dimming:** Dimmable via mains phase dimming.

Dimensions: Structure: Ø97cm

Structure Height: 73cm Minimum Drop Height: 89cm Maximum Drop Height: 163cm