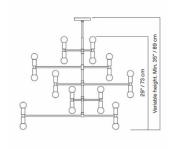

#### PRODUCT SPECIFICATION

Light Source: 20 x Max 3.5W G9 LED (included)

IP Code: 20

**Dimming:** Dimmable via mains phase dimming.

Dimensions: Structure: Ø97cm

Structure Height: 73cm Minimum Drop Height: 89cm Maximum Drop Height: 163cm