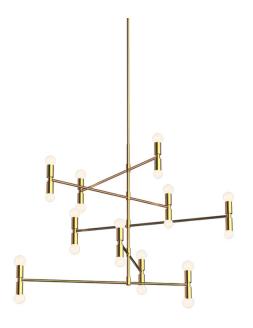

### **Lambert & Fils Dot Suspension**

The Lambert & Fils Dot Suspension is a dramatic lighting solution, generating an even dispersion of light whilst immediately catching your eye with its geometric silhouette. The form combines sharp straight lines with softly curved spherical lamps, and the result is a graceful balance of lines and incandescent points. The brass structure holds 20 light sources, which can be easily dimmed to personalise the ambience of whichever room you decide to exhibit it in.

The Dot Suspension is a sophisticated luminaire that can adapt to almost any modern interior and is a beautiful addition to entrance halls, stairwells, dining spaces, kitchens and living areas. It can also make an impact in commercial interiors such as hotels, galleries, restaurants, and bars, where it can be displayed individually or in multiples.