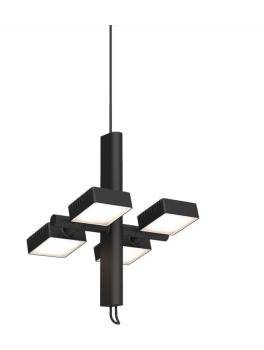

#### **Lambert & Fils Dorval LED Pendant**

Lambert & Fils Dorval LED Pendant was designed by Cluzel & Pluchon and won the Interieur Award in 2018. The Dorval Pendant is a unique contemporary yet vintage industrial design blend. Inspired by airport runway lights and the classic Motobecane French moped, this lamp exudes boldness and intrigue. With its layered history, Dorval LED Pendant provides an immediate invitation to light.

Dorval LED Pendant has four square light sources that utilise LED technology and rotate at 350 degrees to direct light where needed, providing bright and clear illumination. The bold Dorval Pendant is available in seven select colourways which can be featured in any commercial or residential establishment as a centrepiece above a dining table to evoke conversation and stories. Dorval LED Pendant can be purchased as part of the **Dorval Collection**.

#### PRODUCT SPECIFICATION

**Light** 36W, 3000K, 3106 Lumens

Source:

IP Code: 20

Dimming: Dimmable via 1-10V/Mains phase/trailing edge

dimming systems.

Dimensions: Depth: 6cm

Width: 36cm Height: 46cm Cable Length: 66cm