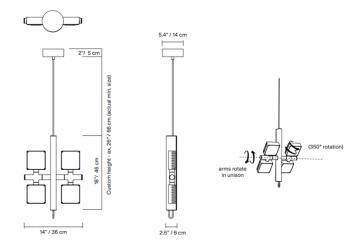

Dorval LED Pendant has four square light sources that utilise LED technology and rotate at 350 degrees to direct light where needed, providing bright and clear illumination. The bold Dorval Pendant is available in seven select colourways which can be featured in any commercial or residential establishment as a centrepiece above a dining table to evoke conversation and stories. Dorval LED Pendant can be purchased as part of the **Dorval Collection**.

#### PRODUCT SPECIFICATION

**Light** 36W, 3000K, 3106 Lumens

Source:

IP Code: 20

Dimming: Dimmable via 1-10V/Mains phase/trailing edge

dimming systems.

Dimensions: Depth: 6cm

Width: 36cm Height: 46cm Cable Length: 66cm