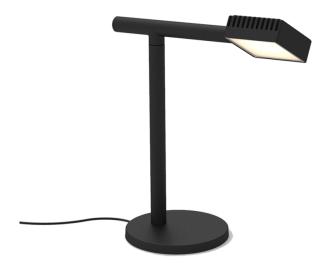

### Lambert & Fils Dorval LED Table Lamp

David

Village Lighting

Lambert & Fils created the Dorval LED Table Lamp based on Cluzel & Pluchon's original pendant prototype, Dorval 01 which won the Interieur Award in 2018. Layered in history, the Dorval Table Lamp is a subtle interplay between contemporary and vintage industrial design. Drawing inspiration from both airport runway lights and the classic Motobecane French moped, this light is confrontational yet intriguing, offering an immediate invitation of light.

Dorval Table LED Lamp has a unique touch dimmer which allows you to control not only the brightness but the colour temperature too. Dorval is a modern lighting solution that utilises LED technology and rotates at 350 degrees to direct light where needed, providing bright and clear illumination. The bold Dorval Table Lamp is available in five select colourways to be featured in any commercial or residential environment. Dorval LED Table Lamp can also be purchased as a **Dorval LED Pendant** version.