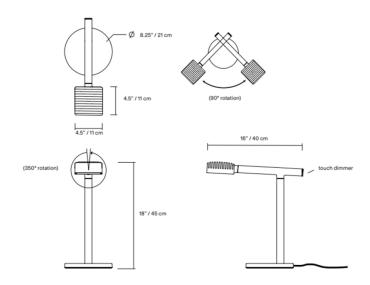

Dorval Table LED Lamp has a unique touch dimmer which allows you to control not only the brightness but the colour temperature too. Dorval is a modern lighting solution that utilises LED technology and rotates at 350 degrees to direct light where needed, providing bright and clear illumination. The bold Dorval Table Lamp is available in five select colourways to be featured in any commercial or residential environment. Dorval LED Table Lamp can also be purchased as a **Dorval LED Pendant** version.

#### **PRODUCT SPECIFICATION**

| Light Source: | 5W, 3000K, 402 Lumens                                              |
|---------------|--------------------------------------------------------------------|
| IP Code:      | 20                                                                 |
| Dimming:      | Integrated dimmer on the product.                                  |
| Dimensions:   | Length: 40cm<br>Height: 45cm<br>Width: 20cm<br>Cable Length: 244cm |