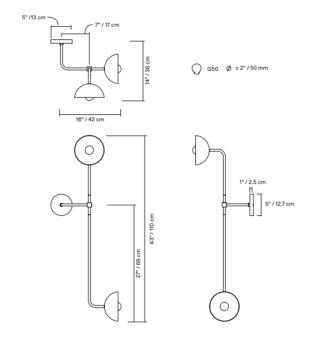

### PRODUCT SPECIFICATION

Light Source: 2 x Max 3.5W G9 LED (Included)

IP Code: 20

**Dimming:** Dimmable via mains phase dimming.

Dimensions: Height: 111.8cm

Length: 40.6cm Width: 35.6cm

For all sales and technical enquiries, please contact: