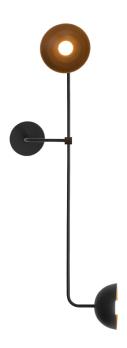

## **Lambert & Fils Beaubien Wall Light**

Beaubien Wall Light was designed in-house at Lambert and Fils. Beaubien Wall Light has a strong black structure which bends in and out of spaces, moving effortlessly between simplicity and embellishment. The lamp's structure is connected with round and cubic brass connectors and also adds a rich colour contrast to the rods. Beaubien Wall Light has an industrial and graphic aesthetic which is infused with a collection of influences, ranging from traditional Chinese screens to the Memphis movement.

Situated in both a residential or commercial establishment, Beaubien Wall Light is a sophisticated design with a high-end finish to make it stand out and add a touch of elegance to any interior. The unique structural design is a testament to its remarkable craftsmanship by the experts at Lambert & Fils and a bold lighting solution for any contemporary environment.