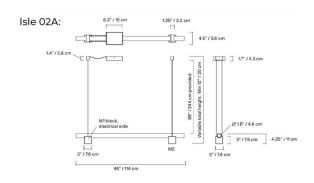

Dimensions: Isle 02A:

Width: 114cm Depth: 7.6cm Body Height: 11cm

Isle 02B: Width: 114cm Depth: 7.6cm Body Height: 18cm

Minimum Drop Height: 30cm Maximum Drop Height: 224cm