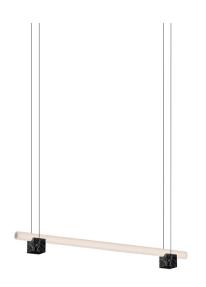

## Lambert & Fils Isle 02 LED Suspension

Released in 2023, the Lambert & Fils Isle Suspension is a sculptural lighting solution, designed by ZOE Mowat. Minimalistic but technologically advanced, the Isle features a sandblasted and frosted tubular glass diffuser which houses an LED module, this tube sits atop multiple solid-stone and aluminium pedestals and is suspended in mid-air - granting the illusion of a bridge of light. The marble used for the Isle suspension is sourced from Portugal and is available in six inviting finishes, similarly, the blocks can also be supplied in polished aluminium. The location of the blocks can be manoeuvred along the diffuser, with the one on the left-hand side remaining in place to house the electrical components.

With the Isle LED Suspension, you can easily create a customised installation but the brand also supplies several preconfigured designs. The lighting solution can be installed singularly or in larger configurations, in clusters or atop each other for areas with higher ceilings such as stairwells. Isle provides an evenly diffused illumination, with a stripped-back but not simplistic style and can adapt to almost any contemporary interior.