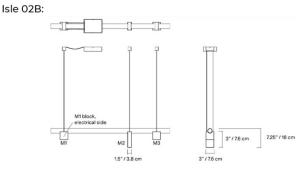

Dimensions: Isle 02A:

Width: 114cm Depth: 7.6cm Body Height: 11cm

Isle 02B: Width: 114cm Depth: 7.6cm Body Height: 18cm

Minimum Drop Height: 30cm Maximum Drop Height: 224cm