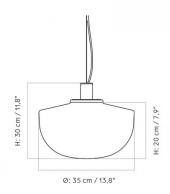

#### PRODUCT SPECIFICATION

Light Source: 1 x Max 60W E27 (excluded)

IP Code:

**Dimming:** Dimmable via mains phase dimming.

Dimensions: Shade: Ø35cm

Height: 30cm

Ceiling Canopy: Ø11.5cm Cable Length: 400cm