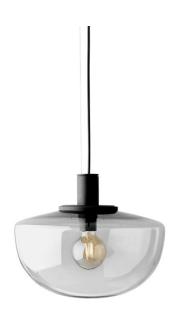

## **Bank Pendant by Audo** Copenhagen

BRAND NEW, OVERSTOCKED, ORIGINAL PACKAGING. 2 x Smoke Glass Available.

The Bank pendant lamp was designed by Norm Architects, a frequent collaborator of lighting brand Audo Copenhagen. Norm Architects are so named as they strive to use the traditions and norms already within design and architecture. Taking from the traditions of Scandinavian design, the group create objects of simplicity and elegance, two things which this beautiful pendant light embodies.

Made from mouth-blown glass with a chic black metal fitting, the Bank pendant exhibits a soft, rounded silhouette which is graceful and minimalist in nature. The lampshade is made from opal glass, providing diffused illumination. The pendant lamp can be used as accent lighting or as main lighting depending on whether used alone or in multiple. Suitable for a wide variety of settings, the Bank pendant light brings the best of Nordic design and refinement to any interior.