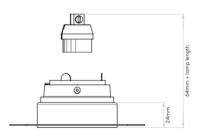

#### PRODUCT SPECIFICATION

Light Source: 1 x Max 6W GU10 LED (excluded)

IP Code:

Dimming: Dimmable via mains phase dimming.

Dimensions: Diffuser: Ø7.6cm

Cut Out: Ø7.9cm Depth: 2.4cm

Recess Depth: 6.4cm