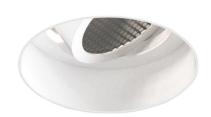

## **Astro Trimless Round Adjustable Recessed Light**

BRAND NEW, OVERSTOCKED, ORIGINAL PACKAGING. 3 x Matt White Available.

The Astro Trimless Recessed Light is a recessed ceiling light that can be tilted and directed by up to 30 degrees or rotated by up to 360 degrees. This allows you to easily direct the light as you wish. The ceiling light is also dimmable when used with a dimmable light source and allow you to control the ambience of the room. The Trimless Adjustable Recessed Light is a subtle and seamless lighting solution that is installed in the ceiling before plastering for an uninterrupted and flawless look.