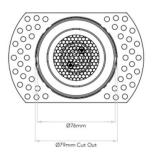

#### PRODUCT SPECIFICATION

Light Source: 1 x Max 6W GU10 LED (excluded)

IP Code:

Dimming: Dimmable via mains phase dimming.

Dimensions: Diffuser: Ø7.6cm

Cut Out: Ø7.9cm Depth: 2.4cm

Recess Depth: 6.4cm