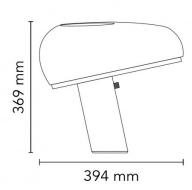

#### PRODUCT SPECIFICATION

Light Source: 1 x Max 150W E27 (excluded)

IP Code: 20

**Dimming:** Integrated dimmer on the product

Dimensions: Height: 36.9cm

Width: 39.4cm

For all sales and technical enquiries, please contact: