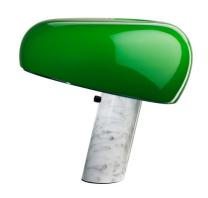

## **Snoopy Table Lamp by Flos**

BRAND NEW, OVERSTOCKED, ORIGINAL PACKAGING.

- 1 x Green Available.
- 4 x Black Available.

Inspired by the profile of Charlie Brown's dog of the same name, the Snoopy table lamp has a friendly expression and instantly recognisable silhouette. Designed in 1967 by Achille & Pier Giacomo Castiglioni the Snoopy table light features a curved enamelled metal reflector contrasted with an angled white Carrara marble base, providing a diffused delicate light. Full of personality, this table lamp by Flos is perfect utilised on a nightstand, desk or sideboard. The table light is a classic of modern design and features an integral touch dimmer.