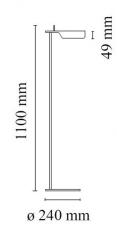

#### PRODUCT SPECIFICATION

Light Source: 9W, 2700K, 347 Lumens

**IP Code:** 20

Dimming: In line on/off switch included on cable

Dimensions: Shade Height: 4.9cm Full Height: 110cm Base: Ø24cm Cable Length: 150cm