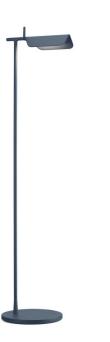

## Tab LED Floor Lamp by Flos

Brand New, boxed in original packaging. 1 x Matt Blue Available.

With a strikingly modern silhouette, the Tab floor lamp, by designers Edward Barber and Jay Osgerby, is an LED light providing adjustable illumination. Minimally styled, the Tab floor light has a distinctive folded shade which evenly distributes light emission and has a movable neck to allow for angled illumination. The lamp's rotatable head allows you to adjust the light by  $\pm$  90° on the horizontal axis.

Providing direct light, this floor lamp combines clean lines, modern design and high functionality and comes in a choice of colours. The Tab collection also includes a <u>table lamp</u>.