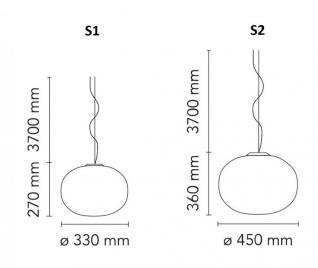

#### **PRODUCT SPECIFICATION**

| Light Source: | <b>S1</b> - 1 x Max 150W E27 T38 (excluded)<br><b>S2</b> - 1 x Max 250W E27 T38 (excluded) |
|---------------|--------------------------------------------------------------------------------------------|
| IP Code:      | 20                                                                                         |
| Dimming:      | Dimmable via mains phase dimming.                                                          |
| Dimensions:   | <b>S1</b> - Ø33cm, Height: 27cm<br><b>S2</b> - Ø45cm, Height: 36cm                         |

Cable Length: 370cm