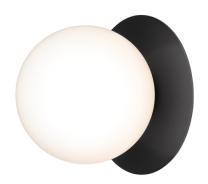

## **Nuura Liila 1 Outdoor Wall Light**

Nuura Liila 1 Outdoor Wall Light was created by Danish designer, Sofie Refer. Purposefully designed to be displayed and illuminated in entrance areas of homes, inside and outside to create a warm welcoming atmosphere. A thin round sheet of metal comprises the base and is topped with a glass globe from which a soft, evenly diffused light is spread on all surrounding areas. Liila 1 Outdoor is an extension of the Liila collection.

Liila 1 Outdoor Wall Light has been designed in two back plate colours and two glass shade options. The powder-coated back plates are available in black and dark bronze colourways whilst the glass shade can be either opal or clear etched. Liila 1 adds a touch of sophistication and luxury to any space, be it a home or a commercial establishment. These minimalist wall lights can be displayed independently or beautifully in pairs for an elevated aesthetic.