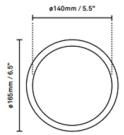

#### PRODUCT SPECIFICATION

Light Source: 1x Max 7W, G9 LED (Excluded)

IP Code: 54

**Dimming:** Dimmable via mains phase dimming

Dimensions: Back plate: ø 10.5cm

Glass Shade: ø 14cm

Depth: 17cm