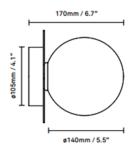

#### PRODUCT SPECIFICATION

Light Source: 1x Max 7W, G9 LED (Excluded)

IP Code: 54

**Dimming:** Dimmable via mains phase dimming

Dimensions: Back plate: ø 10.5cm

Glass Shade: ø 14cm

Depth: 17cm