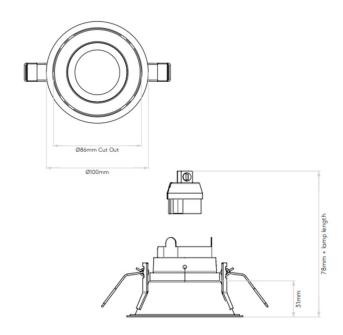

#### PRODUCT SPECIFICATION

Light Source: 1 x Max 6W GU10 LED (excluded)

IP Code: 65

**Dimming:** Dimmable via mains phase dimming.

Dimensions: Ø10cm

Cut Out: Ø8.6cm Recess Depth: 13cm

For all sales and technical enquiries, please contact: