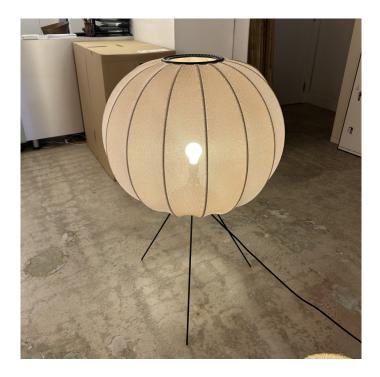

# Made By Hand Knit Wit Medium Floor Lamp

Ex-Display, boxed in A-Grade non original packaging. In great condition. 1 x Sand Stone Available.

Though knitting is an old craft, it hasn't yet been exploited for modern design lamps, and this was the fundamental aspiration for Made by Hand. The knitted materiality of the Knit-Wit lamp distributes light through the yarn's pattern, making each lamp distinctive and decorative. The Knit-Wit family of lamps with their basic shape, warmth and lightness, range of sizes and wide color palette can easily and naturally find their place in any interior – from private houses to public spaces.

60cm

#### **PRODUCT SPECIFICATION**

20

Light Source: 1 x Max 60W E27 (excluded)

IP Code:

**Dimming:** In-line on/off switch on the cable.

Dimensions: Ø60cm

Height: 100cm Cable Length: 300cm

100cm