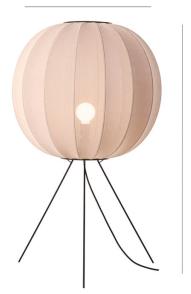

# Made By Hand Knit Wit Medium Floor Lamp

Ex-Display, boxed in A-Grade non original packaging. In great condition. 1 x Sand Stone Available.

Though knitting is an old craft, it hasn't yet been exploited for modern design lamps, and this was the fundamental aspiration for Made by Hand. The knitted materiality of the Knit-Wit lamp distributes light through the yarn's pattern, making each lamp distinctive and decorative. The Knit-Wit family of lamps with their basic shape, warmth and lightness, range of sizes and wide color palette can easily and naturally find their place in any interior – from private houses to public spaces.

60cm

#### **PRODUCT SPECIFICATION**

20

Light Source: 1 x Max 60W E27 (excluded)

IP Code:

**Dimming:** In-line on/off switch on the cable.

Dimensions: Ø60cm

Height: 100cm Cable Length: 300cm

100cm