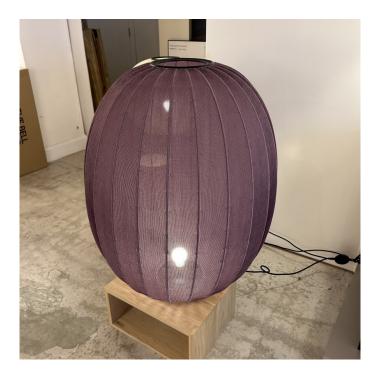

## Made By Hand Knit Wit Level Floor Lamp

David

Village Lighting

Ex-Display, boxed in A-Grade non original packaging. In great condition. 1 x Burgundy Available.

Though knitting is an old craft, it hasn't yet been exploited for modern design lamps, and this was the fundamental aspiration for Made by Hand. The knitted materiality of the Knit Wit Floor Lamp distributes light through the yarn's pattern, making each lamp distinctive and decorative. Knit Wit boasts a basic shape, warmth and lightness, allowing it to easily and naturally find its place in any interior – from private houses to public spaces.