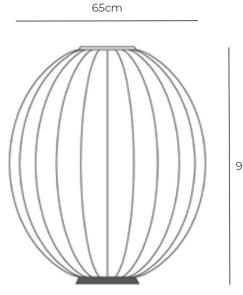

#### **PRODUCT SPECIFICATION**

Light Source:1 x Max 60W E27 (excluded)IP Code:20Dimming:In-line on/off switch on the cable.Dimensions:Ø65cm<br/>Height: 91cm

91cm