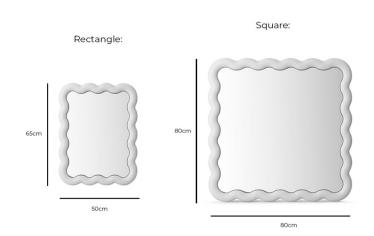

#### PRODUCT SPECIFICATION

Light Source: Rectangle: 24W, 3000K, 165 Lumens

Square: 36W, 3000k, 245 Lumens

IP Code: 20

**Dimming:** Integrated dimmer switch on product.

Dimensions: Rectangle:

Height: 65cm Length: 50cm

**Square**: Height: 80cm Length: 80cm

Cable Length: 400cm